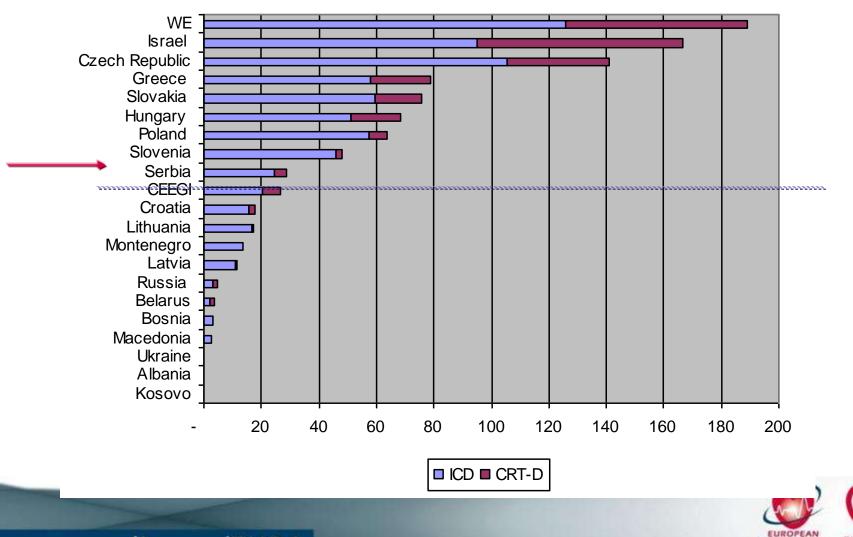

#### Implant Rates: High Power

leart Rhythm

ASSOCIATION

SOCIETY OF

CARDIOLOGY

#### HP Implant Rates: Growth CY07 vs 06

EUROPEAN

ASSOCIATION

#### Implant Rates: CRT

SOCIETY OF

CARDIOLOGY\*

ASSOCIATION