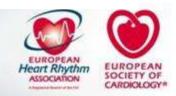

|
| New PM implants in female    | 1020      |                                                                                                                                                                                                                                                                                                                                                                                                                                                                                                                                                                                                                                                                                                     |



#### Pacing mode - Serbia 2008-2009

**2009 2008** 





#### Implantation number 2000-2009



#### **Implant Rates: Low Power**

Source: Implant Rates per Million CY07; EUCOMED, Industry Estimate





#### LP Implant Rates: Growth CY07 vs 06



eart Rhythm

(SOCIATION

SOCIETY OF

CARDIOLOGY\*

#### Implant Rates: High Power



leart Rhythm

ASSOCIATION

SOCIETY OF

CARDIOLOGY

#### HP Implant Rates: Growth CY07 vs 06





EUROPEAN

ASSOCIATION

#### Implant Rates: CRT



SOCIETY OF

CARDIOLOGY\*

ASSOCIATION

#### CRT Implant Rates: Growth CY07 vs 06



SOCIETY OF

CARDIOLOGY

ACCOCIATION

#### **RF ablation 2009**



#### **Current status**

- Awareness: moderate
- Referrals: moderate
- Number of implanters: satisfied
- Number of implanting centers: satisfied
- National Pacing society activity: satisfied
- English speaking cardiology commun