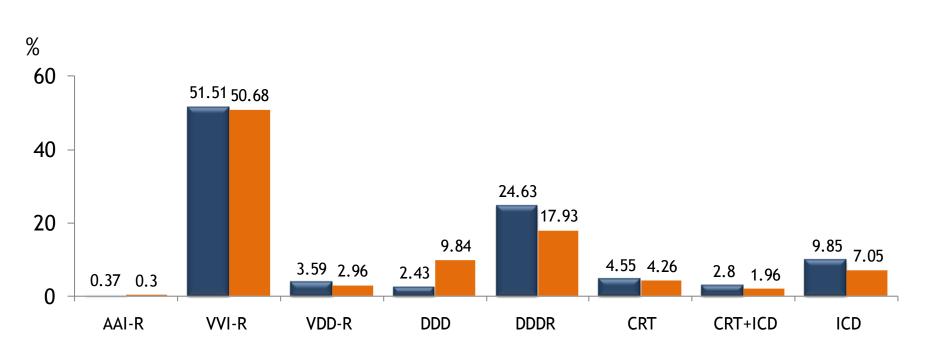

|
| New PM implants in female    | 1020      |                                                                                                                                                                                                                                                                                                                                                                                                                                                                                                                                                                                                                                                                                                     |



#### Pacing mode - Serbia 2008-2009

**2009 2008** 





#### Implantation number 2000-2009



#### **Implant Rates: Low Power**

Source: Implant Rates per Million CY07; EUCOMED, Industry Estimate





#### LP Implant Rates: Growth CY07 vs 06



eart Rhythm

(SOCIATION

SOCIETY OF

CARDIOLOGY\*

#### Implant Rates: High Power



leart Rhythm

ASSOCIATION

SOCIETY OF

CARDIOLOGY

#### HP Implant Rates: Growth CY07 vs 06





EUROPEAN

ASSOCIATION

#### Implant Rates: CRT



SOCIETY OF

CARDIOLOGY\*

ASSOCIATION

#### CRT Implant Rates: Growth CY07 vs 06



SOCIETY OF

CARDIOLOGY

ACCOCIATION

#### **RF ablation 2009**



#### **Current status**

- Awareness: moderate
- Referrals: moderate
- Number of implanters: satisfied
- Number of implanting centers: satisfied
- National Pacing society activity: satisfied
- English speaking cardiology comm