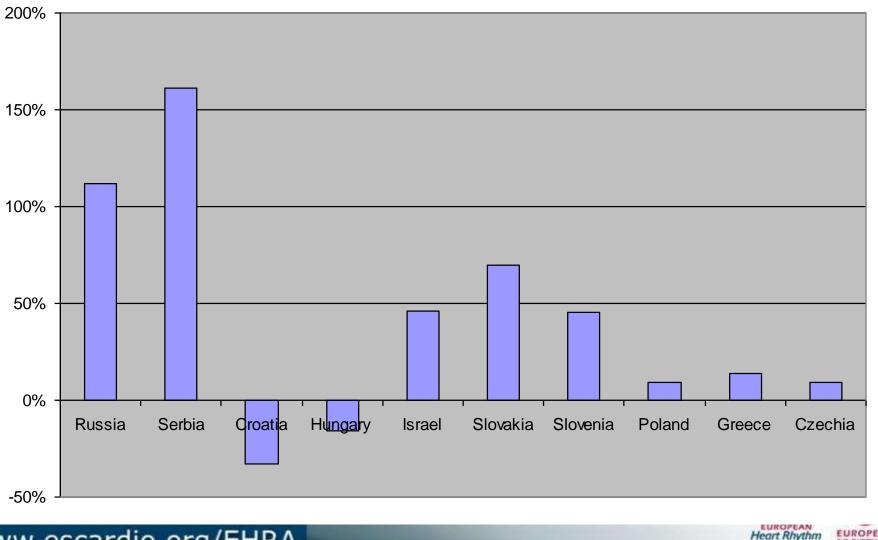

|



#### Pacing mode - Serbia 2008-2009

**2009 2008** 





#### Implantation number 2000-2009



#### **Implant Rates: Low Power**

Source: Implant Rates per Million CY07; EUCOMED, Industry Estimate





#### LP Implant Rates: Growth CY07 vs 06



eart Rhythm

(SOCIATION

SOCIETY OF

CARDIOLOGY\*

#### Implant Rates: High Power



leart Rhythm

ASSOCIATION

SOCIETY OF

CARDIOLOGY

#### HP Implant Rates: Growth CY07 vs 06





EUROPEAN

ASSOCIATION

#### Implant Rates: CRT



SOCIETY OF

CARDIOLOGY\*

ASSOCIATION

#### CRT Implant Rates: Growth CY07 vs 06



SOCIETY OF

CARDIOLOGY

ACCOCIATION

#### **RF ablation 2009**



#### **Current status**

- Awareness: moderate
- Referrals: moderate
- Number of implanters: satisfied
- Number of implanting centers: satisfied
- National Pacing society activity: satisfied
- English speaking cardiology community: satisfied

**Prof. Goran Milasinovic** 



#### **Current status**

- Single chamber vs. Dual chamber: 50%
- Primary prevention vs. Secondary: 50%
- CRTp vs. CRTd: 60-70% unsatisfied
- RF ablation: unsatisfied

www.escardio.org/EHRA



Prof. Goran Milasinovic

# Obstacles in Arrhythmia treatment in Serbia

- Current economical situation
- Centralized tender: price as main issue
- Reduced budget: no space for last technology
- State investment vascular cardiology vs. electrophysiology: unsatisfie