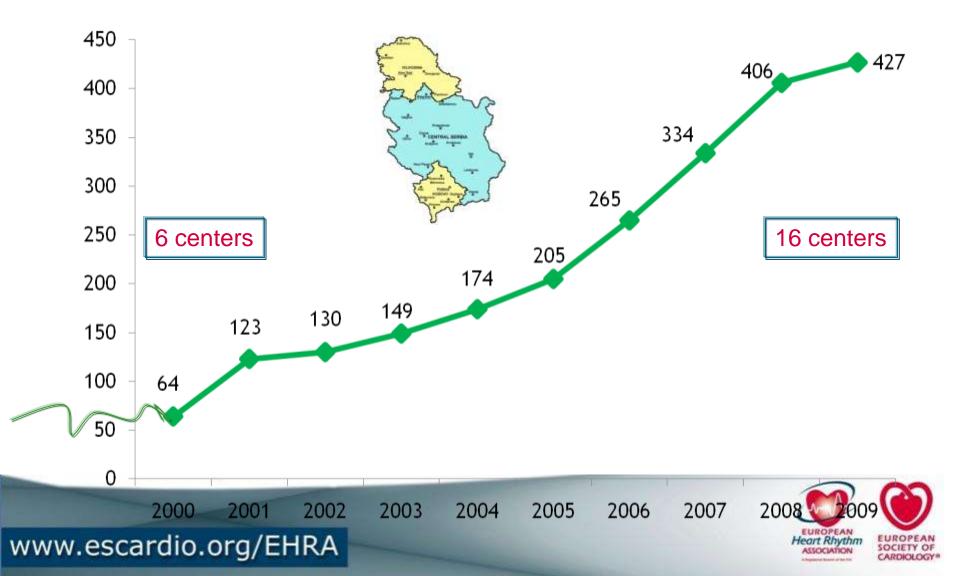

#### **Implant Rates: Low Power**

Source: Implant Rates per Million CY07; EUCOMED, Industry Estimate