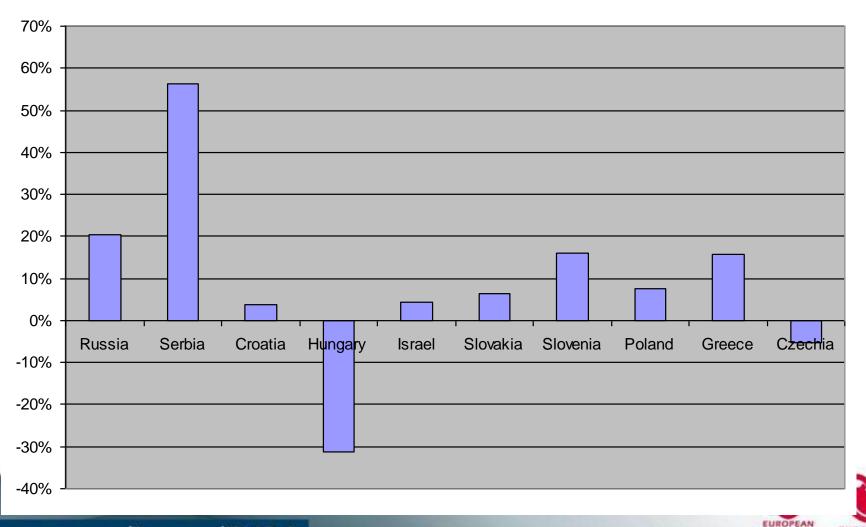

#### LP Implant Rates: Growth CY07 vs 06

eart Rhythm

(SOCIATION

SOCIETY OF

CARDIOLOGY\*