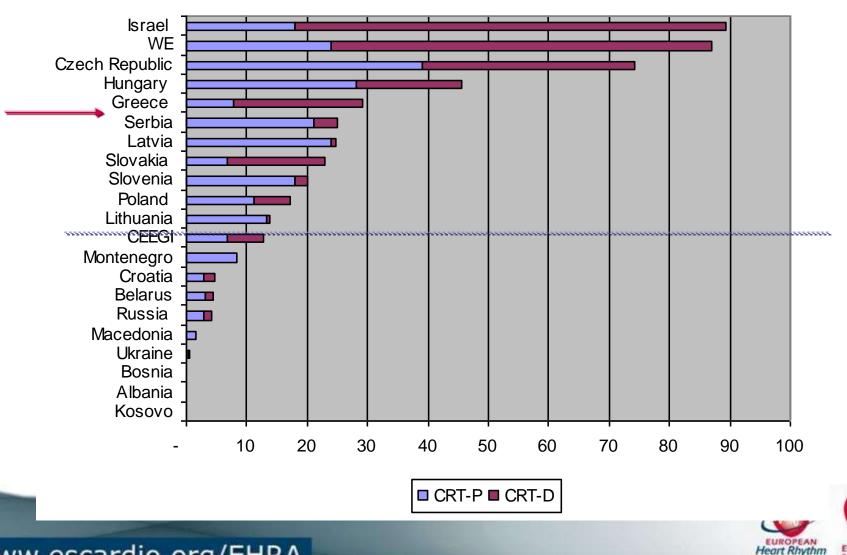

|



#### Pacing mode - Serbia 2008-2009

**2009 2008** 





#### Implantation number 2000-2009



#### **Implant Rates: Low Power**

Source: Implant Rates per Million CY07; EUCOMED, Industry Estimate





#### LP Implant Rates: Growth CY07 vs 06



eart Rhythm

(SOCIATION

SOCIETY OF

CARDIOLOGY\*

#### Implant Rates: High Power



leart Rhythm

ASSOCIATION

SOCIETY OF

CARDIOLOGY

#### HP Implant Rates: Growth CY07 vs 06





EUROPEAN

ASSOCIATION

#### Implant Rates: CRT



SOCIETY OF

CARDIOLOGY\*

ASSOCIATION

#### CRT Implant Rates: Growth CY07 vs 06



SOCIETY OF

CARDIOLOGY

ACCOCIATION

#### **RF ablation 2009**



#### **Current status**

- Awareness: moderate
- Referrals: moderate
- Number of implanters: satisfied
- Number of implanting centers: satisfied
- National Pacing society activity: satisfied
- English speaking cardiology community: satisfied

**Prof. Goran Milasinovic** 



#### **Current status**

- Single chamber vs. Dual chamber: 50%
- Primary prevention vs. Secondary: 50%
- CRTp vs. CRTd: 60-70% unsatisfied
- RF ablation: unsatisfied

www.escardio.org/EHRA



Prof. Goran Milasinovic

# Obstacles in Arrhythmia treatment in Serbia

- Current economical situation
- Centralized tender: price as main issue
- Reduced budget: no space for last