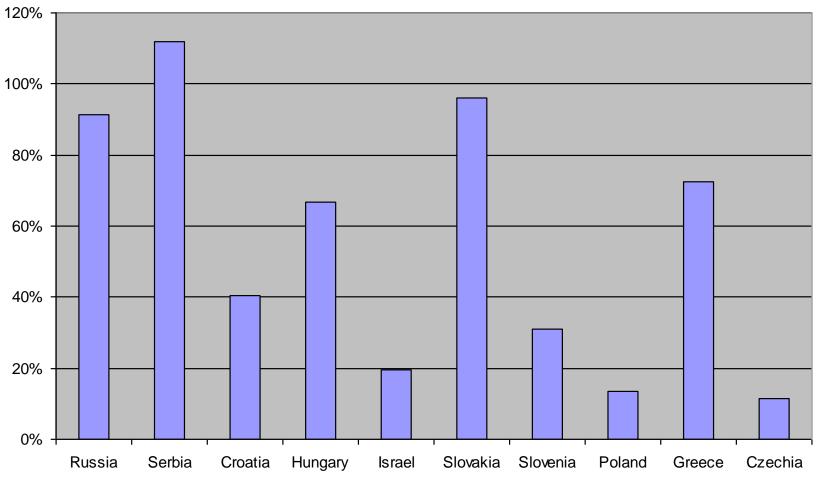

|



#### Pacing mode - Serbia 2008-2009

**2009 2008** 





#### Implantation number 2000-2009



#### **Implant Rates: Low Power**

Source: Implant Rates per Million CY07; EUCOMED, Industry Estimate





#### LP Implant Rates: Growth CY07 vs 06



eart Rhythm

(SOCIATION

SOCIETY OF

CARDIOLOGY\*

#### Implant Rates: High Power



leart Rhythm

ASSOCIATION

SOCIETY OF

CARDIOLOGY

#### HP Implant Rates: Growth CY07 vs 06





EUROPEAN

ASSOCIATION

#### Implant Rates: CRT



SOCIETY OF

CARDIOLOGY\*

ASSOCIATION

#### CRT Implant Rates: Growth CY07 vs 06



SOCIETY OF

CARDIOLOGY

ACCOCIATION

#### **RF ablation 2009**



#### **Current status**

- Awareness: moderate
- Referrals: moderate
- Number of implanters: satisfied
- Number of implanting centers: satisfied
- National Pacing society activity: satisfied
- English speaking cardiology community: satisfied

**Prof. Goran Milasinovic** 



#### **Current status**

- Single chamber vs. Dual chamber: 50%
- Primary prevention vs. Secondary: 50%
- CRTp vs. CRTd: 60-70% unsatisfied
- RF ablation: unsatisfied

www.escardio.org/EHRA



Prof. Goran Milasinovic

# Obstacles in Arrhythmia treatment in Serbia

- Current economical situation
- Centralized tender: pri